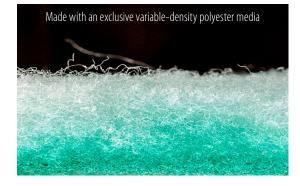

## HI-FLO | MERV-8 Filters

These innovative new filters replace traditional pleated and OEM filters. Made of 100% polyester and 90% recycled content, our HI-FLO filters have 20% less air restriction than traditional MERV-8 pleated and OEM filters for better equipment performance, while providing five times more dust-holding capacity.

- Designed specifically for dehumidifiers
- MERV-8 efficiency
- Made of 100% polyester material
- 20% less air restriction than traditional pleats
- Promotes top performance of your equipment
- Five times more dust and particle holding capacity than traditional pleated OEM Filters
- Maintains a lower pressure drop for optimum equipment performance

| Thickness   | 1 inch         |
|-------------|----------------|
| Material    | 100% Polyester |
| MERV Rating | MERV-8         |
| Color       | Light green    |