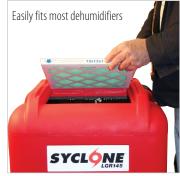

## SPECIFICATIONS

| ltem      | Size           | Fits                                                                                                                   |
|-----------|----------------|------------------------------------------------------------------------------------------------------------------------|
| 1604-2145 | 12" x 12" x 1" | DrizAir 1200, LGR7000 XLi, Phoenix R125, Phoenix R150,<br>Phoenix R175, Phoenix R200, Phoenix D385, Syclone LGR 145 XL |
| 1609-2140 | 11" x 10" x 1" | Dri-Eaz Evolution, Revolution                                                                                          |